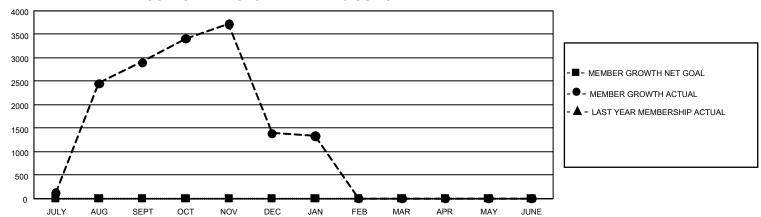

## GOALS AND ACTUAL MEMBERS CUMULATIVE

| DROPPED CLUBS: 197 |       | 910 CLUBS OF 2,116 ADDED 1<br>OR MORE NEW MEMBERS | GENDER DISTRIBUTION       |                 |  |
|--------------------|-------|---------------------------------------------------|---------------------------|-----------------|--|
|                    |       |                                                   | MALE                      | 30,971 (69.48%) |  |
|                    |       |                                                   | FEMALE                    | 13,578 (30.46%) |  |
| DROPPED MEMBERS    |       |                                                   | NON BINARY                | 1 (0.00%)       |  |
| DECEASED           | 35    |                                                   | PREFER NOT TO ANSWER      | 28 (0.06%)      |  |
| CLUB CANCELLED     | 1,859 |                                                   | TOTAL FAMILY UNIT MEMBERS | 37,471          |  |
| OTHER              | 3,690 | CLICK HERE FOR                                    | ,                         |                 |  |
| TOTAL              | 5,584 | CUMULATIVE MEMBERSHIP DATA                        | FAMILY MEMBERS PAYING HA  | LF DUES 26,426  |  |

## GMT Constitutional Area 6, Group D

REPORT DOES NOT INCLUDE CLUBS IN UNDISTRICTED AREAS.

| Clubs                 |               |           |               | Members               |                          |                         |                                                    |
|-----------------------|---------------|-----------|---------------|-----------------------|--------------------------|-------------------------|----------------------------------------------------|
| RESULTS FOR 2022-2023 |               |           |               | RESULTS FOR 2022-2023 |                          |                         |                                                    |
| QUARTER               | NEW CLUB GOAL | NEW CLUBS | DROPPED CLUBS | QUARTER ME            | EMBER GROWTH NET<br>GOAL | MEMBER GROWTH<br>ACTUAL | DROPPED MEMBERS<br>ACTUAL (including<br>transfers) |
| JULY/AUG/SEPT         | 0             | 130       | 32            | JULY/AUG/SEPT         | - 0                      | 4,797                   | 1,641                                              |
| OCT/NOV/DEC           | 0             | 39        | 154           | OCT/NOV/DEC           | 0                        | 1,881                   | 3,347                                              |
| JAN/FEB/MAR           | 0             | 4         | 11            | JAN/FEB/MAR           | 0                        | 625                     | 596                                                |
| APR/MAY/JUNE          | 0             | 0         | 0             | APR/MAY/JUNE          | 0                        | 0                       | 0                                                  |