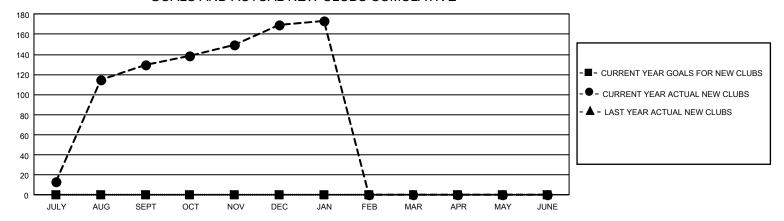

## GOALS AND ACTUAL NEW CLUBS CUMULATIVE

## GMT Constitutional Area 6, Group D

REPORT DOES NOT INCLUDE CLUBS IN UNDISTRICTED AREAS.

| Clubs                 |               |           |               | Members               |                          |                         |                                                    |
|-----------------------|---------------|-----------|---------------|-----------------------|--------------------------|-------------------------|----------------------------------------------------|
| RESULTS FOR 2022-2023 |               |           |               | RESULTS FOR 2022-2023 |                          |                         |                                                    |
| QUARTER               | NEW CLUB GOAL | NEW CLUBS | DROPPED CLUBS | QUARTER ME            | EMBER GROWTH NET<br>GOAL | MEMBER GROWTH<br>ACTUAL | DROPPED MEMBERS<br>ACTUAL (including<br>transfers) |
| JULY/AUG/SEPT         | 0             | 130       | 32            | JULY/AUG/SEPT         | - 0                      | 4,797                   | 1,641                                              |
| OCT/NOV/DEC           | 0             | 39        | 154           | OCT/NOV/DEC           | 0                        | 1,881                   | 3,347                                              |
| JAN/FEB/MAR           | 0             | 4         | 11            | JAN/FEB/MAR           | 0                        | 625                     | 596                                                |
| APR/MAY/JUNE          | 0             | 0         | 0             | APR/MAY/JUNE          | 0                        | 0                       | 0                                                  |